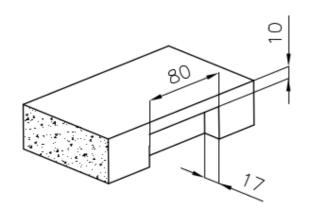

# Foster ==

Intaglio per il troppo-pieno Recess for housing the over-flow

■ Built-in cut out for FTS - Foratura per installazione FTS