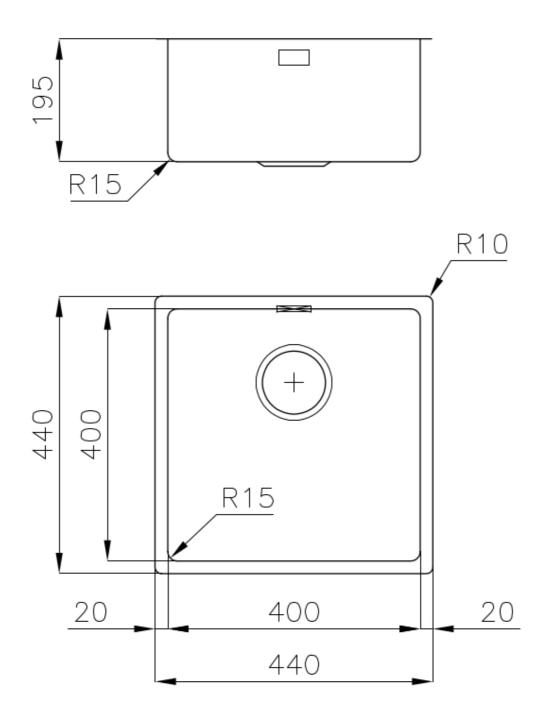

### **DETAILS**

| Coloring               | Gun Metal                                                       |
|------------------------|-----------------------------------------------------------------|
| Edge/Installation Type | Flush-mount   Top-mount                                         |
| Finish                 | PVD                                                             |
| Material               | AISI 304 stainless steel                                        |
| Texture                | Vintage                                                         |
| Base                   | 45 cm                                                           |
| Dimensions             | 440x440 mm                                                      |
| Standard fittings      | Fixing hooks, gasket, drain, overflow and siphon, boxed packing |
| Mixer holes            | No standard holes                                               |

| Built-in hole             | View technical data sheet                                                                                                                                                                                                                                                                                                                      |
|---------------------------|------------------------------------------------------------------------------------------------------------------------------------------------------------------------------------------------------------------------------------------------------------------------------------------------------------------------------------------------|
| Drainer                   | No                                                                                                                                                                                                                                                                                                                                             |
| Width                     | 44 cm                                                                                                                                                                                                                                                                                                                                          |
| Bowl dimension            | 400 x 400 mm                                                                                                                                                                                                                                                                                                                                   |
| Number of bowls           | 1 bowl                                                                                                                                                                                                                                                                                                                                         |
| Waste fitting             | 3,5" drain                                                                                                                                                                                                                                                                                                                                     |
| FEATURES                  |                                                                                                                                                                                                                                                                                                                                                |
| Basket 3,5" waste fitting | The drain is equipped with a large 3.5" drain, with the practical basket cap that prevents the discharge of solid parts.                                                                                                                                                                                                                       |
| Gun Metal                 | The Gun Metal finish is obtained by treating steel with a physical process called PVD (Phisical Vacuum Deposition) which deposits particles of noble metals on the surface. The result is a unique and refined aesthetic effect, and an improvement of the mechanical properties of the steel which is more resistant to impact and scratches. |
| High thickness            | 1mm thick steel. A significant thickness, which guarantees the maximum sturdiness and durability.                                                                                                                                                                                                                                              |
| Perimetral overflow       | The overflow is always a security on the Foster sinks that prevents the overflow of water in case of oversights. The perimeter drain solution improves aesthetics thanks to its square and essential shape.                                                                                                                                    |
| Small radius              | Bowls with squared shapes with a modern design and an increased capacity, for a minimal aesthetics connected with an extreme practicity.                                                                                                                                                                                                       |
| VINTAGE PVD               | The prestigious PVD finish combines with the care for detail of the Vintage finish, to create a combination of unique elegance.                                                                                                                                                                                                                |