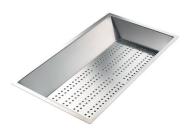

#### **CUVETTE INOX PERFOREE**

A151 F00 \* only in combination with the accessory A644 A01