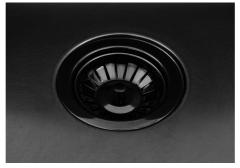

| Built-in hole             | View technical data sheet                                                                                                                                                                                                                                                                                                                      |
|---------------------------|------------------------------------------------------------------------------------------------------------------------------------------------------------------------------------------------------------------------------------------------------------------------------------------------------------------------------------------------|
| Drainer                   | No                                                                                                                                                                                                                                                                                                                                             |
| Width                     | 44 cm                                                                                                                                                                                                                                                                                                                                          |
| Bowl dimension            | 400 x 400 mm                                                                                                                                                                                                                                                                                                                                   |
| Number of bowls           | 1 bowl                                                                                                                                                                                                                                                                                                                                         |
| Waste fitting             | 3,5" drain                                                                                                                                                                                                                                                                                                                                     |
| FEATURES                  |                                                                                                                                                                                                                                                                                                                                                |
| Basket 3,5" waste fitting | The drain is equipped with a large 3.5" drain, with the practical basket cap that prevents the discharge of solid parts.                                                                                                                                                                                                                       |
| Gun Metal                 | The Gun Metal finish is obtained by treating steel with a physical process called PVD (Phisical Vacuum Deposition) which deposits particles of noble metals on the surface. The result is a unique and refined aesthetic effect, and an improvement of the mechanical properties of the steel which is more resistant to impact and scratches. |
| High thickness            | 1mm thick steel. A significant thickness, which guarantees the maximum sturdiness and durability.                                                                                                                                                                                                                                              |
| Perimetral overflow       | The overflow is always a security on the Foster sinks that prevents the overflow of water in case of oversights. The perimeter drain solution improves aesthetics thanks to its square and essential shape.                                                                                                                                    |
| Small radius              | Bowls with squared shapes with a modern design and an increased capacity, for a minimal aesthetics connected with an extreme practicity.                                                                                                                                                                                                       |
| VINTAGE PVD               | The prestigious PVD finish combines with the care for detail of the Vintage finish, to create a combination of unique elegance.                                                                                                                                                                                                                |