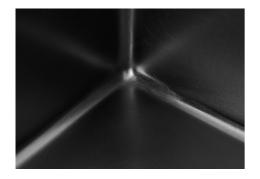

### UNIKA 400 VINTAGE GUN METAL

Kitchen Sinks

Code: N156 F86

UNIKA R15 B 400x400 À FLEUR VINTAGE GUNMETAL

### **DETAILS**

| Coloring               | Gun Metal                                                       |
|------------------------|-----------------------------------------------------------------|
| Edge/Installation Type | Flush-mount   Top-mount                                         |
| Finish                 | PVD                                                             |
| Material               | AISI 304 stainless steel                                        |
| Texture                | Vintage                                                         |
| Base                   | 45 cm                                                           |
| Dimensions             | 440x440 mm                                                      |
| Standard fittings      | Fixing hooks, gasket, drain, overflow and siphon, boxed packing |
| Mixer holes            | No standard holes                                               |