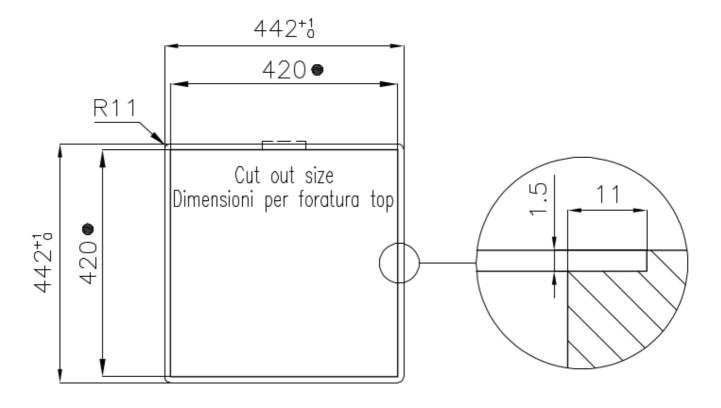

| Built-in hole             | View technical data sheet                                                                                                                                                                                                                                                                                                                      |
|---------------------------|------------------------------------------------------------------------------------------------------------------------------------------------------------------------------------------------------------------------------------------------------------------------------------------------------------------------------------------------|
| Drainer                   | No                                                                                                                                                                                                                                                                                                                                             |
| Width                     | 44 cm                                                                                                                                                                                                                                                                                                                                          |
| Bowl dimension            | 400 x 400 mm                                                                                                                                                                                                                                                                                                                                   |
| Number of bowls           | 1 bowl                                                                                                                                                                                                                                                                                                                                         |
| Waste fitting             | 3,5" drain                                                                                                                                                                                                                                                                                                                                     |
| FEATURES                  |                                                                                                                                                                                                                                                                                                                                                |
| Basket 3,5" waste fitting | The drain is equipped with a large 3.5" drain, with the practical basket cap that prevents the discharge of solid parts.                                                                                                                                                                                                                       |
| Gun Metal                 | The Gun Metal finish is obtained by treating steel with a physical process called PVD (Phisical Vacuum Deposition) which deposits particles of noble metals on the surface. The result is a unique and refined aesthetic effect, and an improvement of the mechanical properties of the steel which is more resistant to impact and scratches. |
| High thickness            | 1mm thick steel. A significant thickness, which guarantees the maximum sturdiness and durability.                                                                                                                                                                                                                                              |
| Perimetral overflow       | The overflow is always a security on the Foster sinks that prevents the overflow of water in case of oversights. The perimeter drain solution improves aesthetics thanks to its square and essential shape.                                                                                                                                    |
| Small radius              | Bowls with squared shapes with a modern design and an increased capacity, for a minimal aesthetics connected with an extreme practicity.                                                                                                                                                                                                       |
| VINTAGE PVD               | The prestigious PVD finish combines with the care for detail of the Vintage finish, to create a combination of unique elegance.                                                                                                                                                                                                                |

# Foster ==

Intaglio per il troppo-pieno Recess for housing the over-flow

■ Built-in cut out for FTS - Foratura per installazione FTS